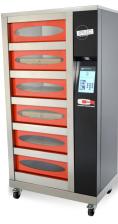

# **Pizza Cabinets:** heated shelves keep pizzas warm-up to 3 boxed pizzas per shelf, available in front-loading or pass-through

- · Heated shelves to keep pizza warm
- Three shelf countertop model
- Six shelf floor model
- Auto open and close doors