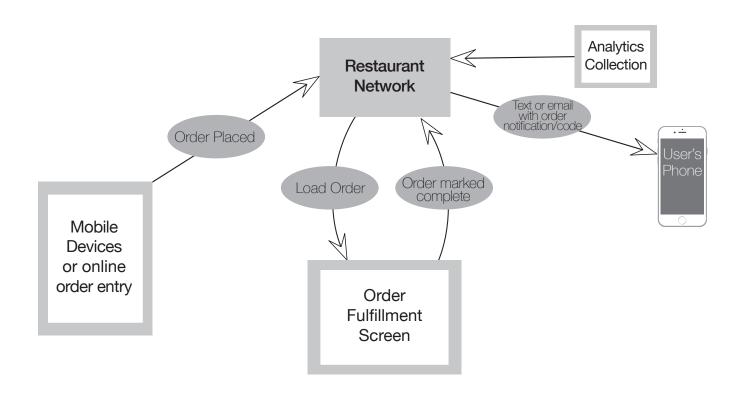

## How PUC works

#### The PUC Smart System is as easy as 1 – 2 – 3!

- 1 Customer places order online
- 2 Load order and send code to customer for pick-up
- 2 Customer scans their code to pick-up and go!

\*Download specification sheets for full details.