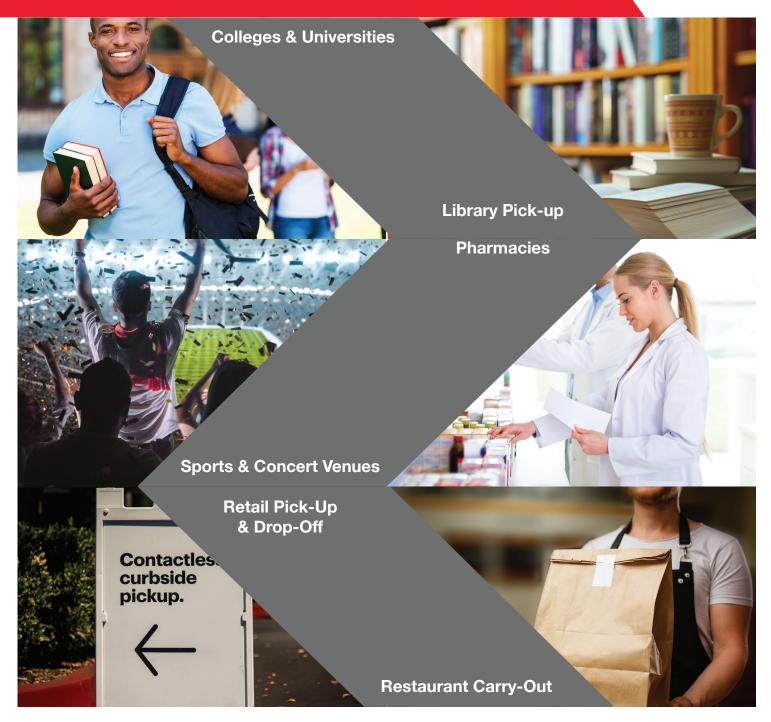

#### The PUC Smart System is as easy as 1 – 2 – 3!

- 1 Customer places order online
- 2 Load order and send code to customer for pick-up
- 2 Customer scans their code to pick-up and go!

\*Download specification sheets for full details.