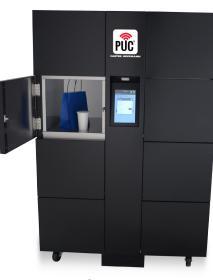

#### **PUC Features**

PUC cabinets come in many configurations and are modular so you can choose the combination that's right for you. Standard finish is gray or black, but we can do custom colors and logos.

Master cabinets have a capacitive touchscreen control and scanner. Up to two add-on cabinets can be connected to a master cabinet for more capacity.

Locker Style Cabinets: Choose heated or ambient, large or small locker size and floor-standing or counter-top, front-loading or pass-through

#### **Standard Cabinets**

- Four, six or eight cubbies
- Large locker sizes for large orders
- · Add-on cabinets can be heated or ambient
- Solid pop latch doors