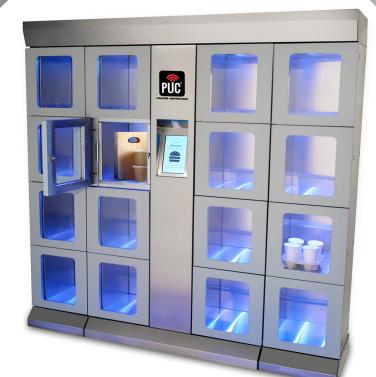

#### **PUC Features**

PUC cabinets come in many configurations and are modular so you can choose the combination that's right for you. Standard finish is gray or black, but we can do custom colors and logos.

Master cabinets have a capacitive touchscreen control and scanner. Up to two add-on cabinets can be connected to a master cabinet for more capacity.

Locker Style Cabinets: Choose heated or ambient, large or small locker size and floor-standing or counter-top, front-loading or pass-through

#### **Standard Cabinets**

- Four, six or eight cubbies
- Large locker sizes for large orders
- · Add-on cabinets can be heated or ambient
- Solid pop latch doors