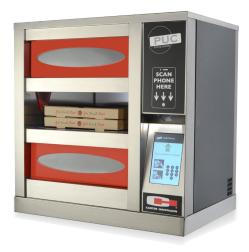

# **Pizza Cabinets:** heated shelves keep pizzas warm-up to 3 boxed pizzas per shelf, available in front-loading or pass-through

- · Heated shelves to keep pizza warm
- Three shelf countertop model
- Six shelf floor model
- Auto open and close doors