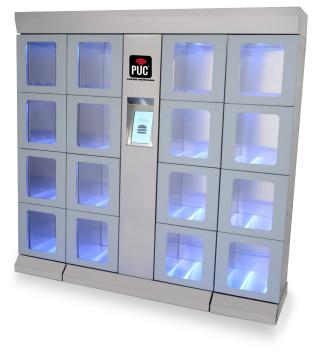

#### **Standard Cabinets**

- Four, six or eight cubbies
- Large locker sizes for large orders
- · Add-on cabinets can be heated or ambient
- Solid pop latch doors

#### **Slimline Cabinets**

- Eight cubby master cabinets
- · Four or eight cubby add-on cabinets
- · Add-on cabinets can be heated or ambient
- Clear pop latch doors

#### **Slimline Counter-Top Cabinets**

- Six cubby master cabinets
- Three or six cubby add-on cabinets
- · Add-on cabinets can be heated or ambient
- Clear pop latch doors

Slimline

Slimline Counter-Top

Standard