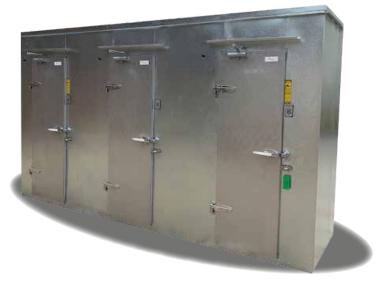

#### **Built to Last**

- · 4 inch insulation Urethane foam: R-32 freezer, R-25 cooler tested to ASTM C518
- · Compliant to US and Canadian standards
- · 20 year limited warranty
- · 5 year door warranty

### **Fast Track Installation**

- · Fast track installation typically in 1-3 hours
- · Easily relocated for operational flexibility
- · 100% factory assembled and tested
- · Ready-to-run refrigeration
- · Single point electrical connection
- · Factory certified installation teams