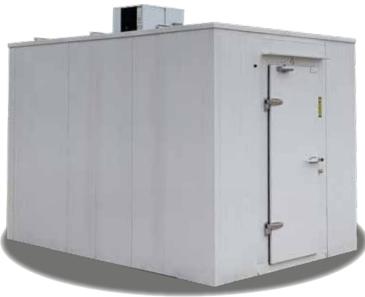

# **Built Smart/Quick Ship Program**

- Quick ship sizes from 8' x 8' x 7' 6" to 8' x 12' x 7' 6"
- · Other sizes and configurations available from 4' x 6' x 6' to 14' x 50' x 9'. Contact Customer Service on 800-835-0001 for further details
- Cooler, freezer, and ambient models
- · Factory tested refrigeration system
- · Optional fork lift pockets for ease of relocation
- · Optional generator for off-grid operations